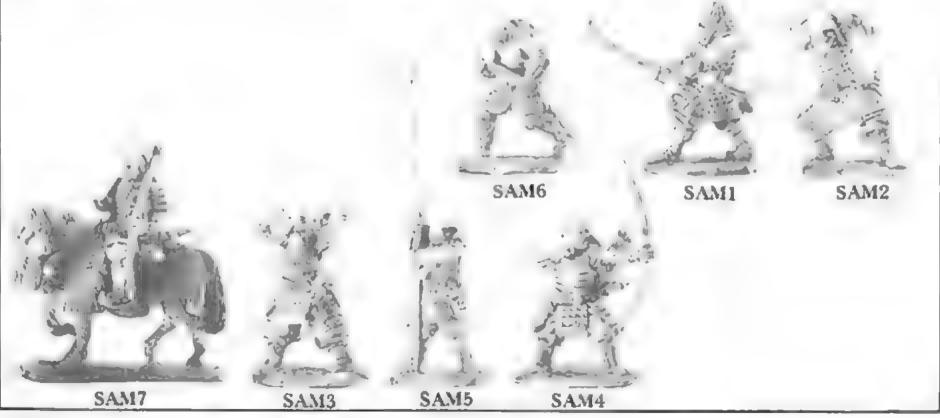

A6 the 17th Century.

Officer . . . . . . . . . . . . . . . . F A8 Hun with Javelin . . . . . F A10 Gothic Noble Cavalry. . . . F Hun with Bow....F

Hun with Sword. Hun Looter with Torch . . F Hun Looter with Captive 

# A4

# Samurai-

A range of Japanese warriors from SAM2 the 16th Century Momoyama SAM3 period suitable for role-playing SAM4 games and table-top battles.

SAM1 Samurai Striking with SAM6 Sword. . . . . . . . . . . . . . . . B SAM7

Samurai Drawing Bow .B Ashigaru Archer Firing SAM5 Mounted Samurai with Bow

Samurai Swinging Sword B SAM8 Mounted Samurai with Spear . . . . . . . . . . . . . . . F SAM9 Ashigaru with Arquebus. B Bow....B SAM10 Ashigaru with Spear...B Ashigaru Standard BearcrB SAM11 Samurai with Spear . . . B Ashigaru with Naginata. B SAM12 Warrior Monk with 



# -Medievals-

A range of figures from the armies M of the 14th Century. The individualised figures concept has been M applied to this range to give each army a distinctive appearance. M

### FOOT

- ME Peasants Marching (3 figs).H
- M2 Peasants Advancing (3 figs)H M Light Swordsmen (3 figs).H M M3
- M4**Light Infantry with**
- Polcarms (3 figs). . . . . . H M M5 Swordsmen in Aketon
- M6 Infantry with Two-Handed M Weapons in Gambeson
- M7 Infantry in Aketon with Hand Weapons (3 figs) . .H
- **M8** Armoured Infantry in Aketon with Hand Weapons M101 Knight with Sword . . . . G
- M9 Armoured Halberdiers

| MIO | Armoured Swordsmen      |
|-----|-------------------------|
|     | (3 figs)                |
| MIL | Knights with Swords     |
|     | (3 figs)                |
| M12 | Knights wit